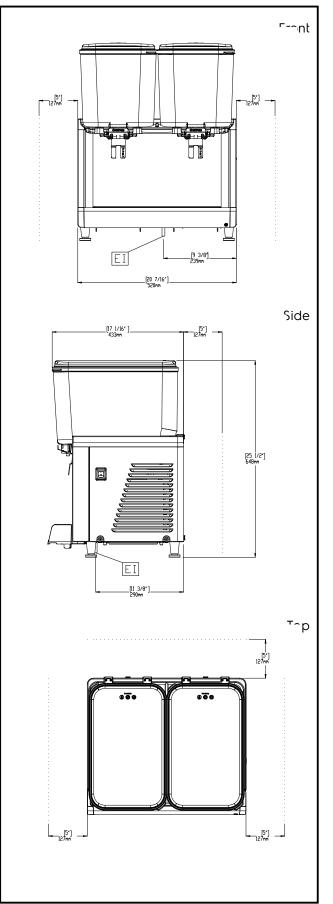

### Electric

Shipping weight:

Shipping height:

Shipping width:

Shipping depth:

| Supply voltage:<br>600558 (ECS2D22)<br>Electrical power max.: | 230 V/1 ph/50/60 Hz<br>0.4 kW |  |
|---------------------------------------------------------------|-------------------------------|--|
| Key Information:                                              |                               |  |
| External dimensions, Width:                                   | 521 mm                        |  |
| External dimensions, Depth:                                   | 451 mm                        |  |
| External dimensions, Height:                                  | 699 mm                        |  |
| Net weight:                                                   | 32 kg                         |  |

37 kg

530 mm

480 mm

630 mm

Simplicity Bubblers Cold Beverage Dispensers 2x18 L, agitator model

The company reserves the right to make modifications to the products without prior notice. All information correct at time of printing.