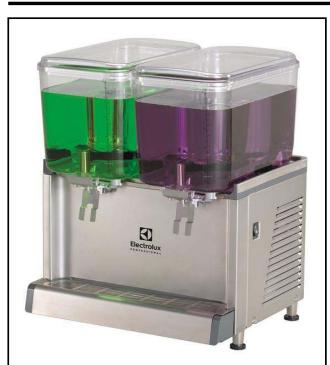

# Electrolux PROFESSIONAL

Simplicity Bubblers Cold Beverage Dispensers 2x18 L, agitator model

600558 (ECS2D22)

Chilled Beverage Dispenser with 2x18 I bowls and agitator

#### Item No.

Cold beverage dispenser, 2x18lt, with agitation function for fresh juices, coffees, or teas with minimal foaming system. Dispense 2 flavors in 18lt easy-clean bowls with 23cm cup clearance. Easy-off bowl release system for faster and easier assembly and disassembly.

### **Main Features**

- Agitation function for fresh juices, coffees, or teas with minimal foaming system.
- Easy-off bowl release system for faster and easier assembly and disassembly.
- User friendly design enables machine to dispense product till the very last drop.
- Two flavors dispensed with 18 L easy-clean bowls with 23 cm cup clearance.

#### Construction

- Pre-mix dispenser with stainless steel base and clear plastic bowls.
- Fewer removable parts to simplify cleaning and reduce maintenance.
- Temperature range from 1.7 5° C.
- Compact size of 52 cm wide saves valuable counter space.
- The air intakes from the bottom and exhaust to back.